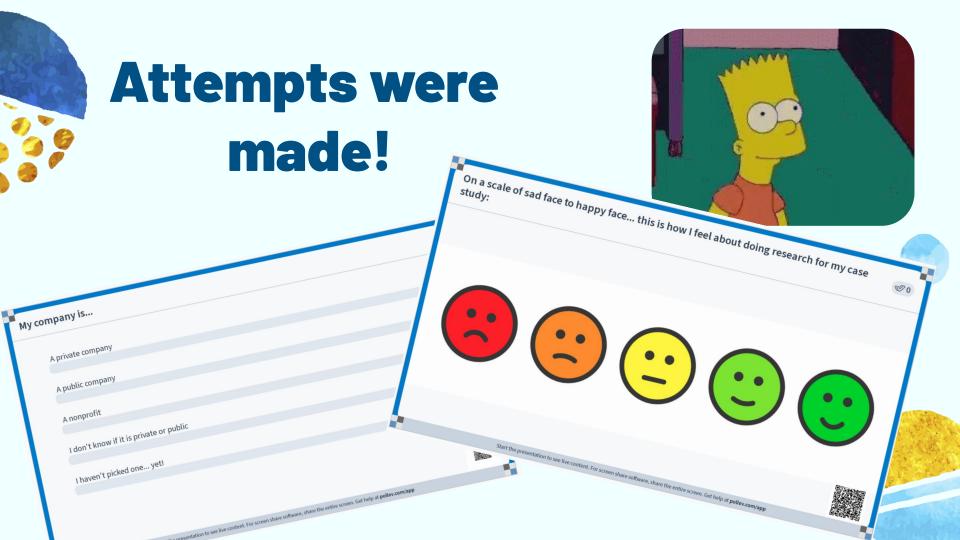

# To the rescue:

| What type of company is required to file an annual report, 10-K, and other financial documents with the SEC? | 10 sec |
|--------------------------------------------------------------------------------------------------------------|--------|
| Private company                                                                                              | ×      |
| Public company                                                                                               | ✓      |
| Foreign-based private company                                                                                | ×      |
| Non-profit organization                                                                                      | ×      |
| 3 - Quiz Which CSUMB database has detailed company reports?                                                  | 10 sec |
| Mergent Online                                                                                               | ×      |
| <b>♦</b> MarketLine                                                                                          | ×      |
| Company Investigator                                                                                         | ×      |
| All of the above                                                                                             | ~      |